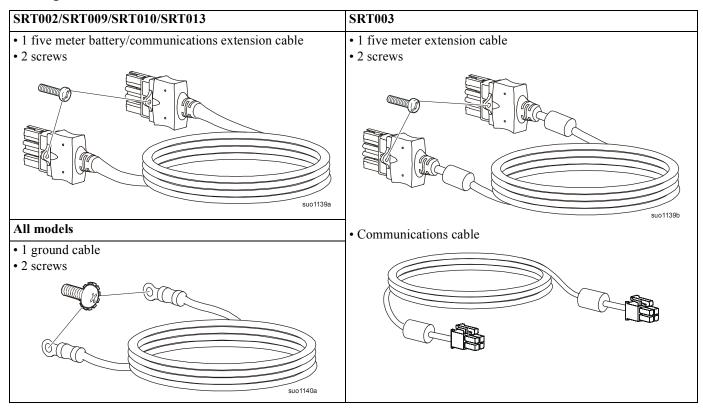

# Installation Smart-UPS<sup>TM</sup> On-Line 5 m Extension Cable SRT002/SRT003/SRT009/SRT010/SRT013

# **Package Contents**



#### Connections

# **A** CAUTION

#### RISK OF ELECTRIC SHOCK

Ground the UPS and external battery pack(s) (XLBP) with each other and to the mains grounding system.

Failure to follow these instructions can result in minor or moderate injury.

Five meter extension cable connector

Ground cable

## SRT002 to connect UPS and XLBP(s) of SRT5K/SRT6K models



One UPS and one external battery pack and external battery pack battery/communications extension cable connection. See "Connections" on page 2 to secure the five meter battery/communications extension cable connector to UPS/XLBP and secure the ground cable connections.



## SRT003 to connect UPS and XLBP(s) of SRT8K/SRT10K models



One UPS and one external battery pack and external battery pack extension cable connection. See "Connec