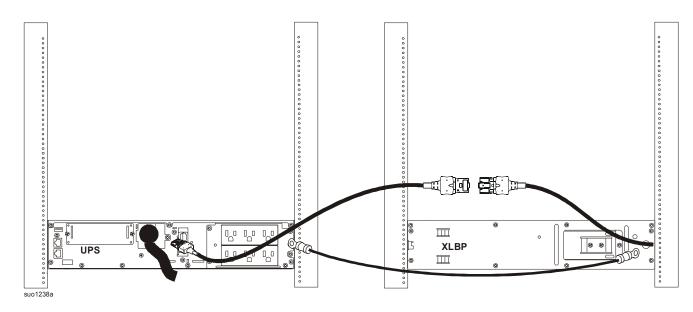

## SRT002 to connect UPS and XLBP(s) of SRT5K/SRT6K models

One UPS and one external battery pack and external battery pack battery/communications extension cable connection. See "Connections" on page 2 to secure the five meter battery/communications extension cable connector to UPS/XLBP and secure the ground cable connections.

#### SRT009 to connect UPS and XLBP(s) of SRT2200 models

One UPS and one external battery pack and external battery pack battery/communications extension cable connection. See "Connections" on page 2 to secure the five meter battery/communications extension cable connector to UPS/XLBP and secure the ground cable connections.

## SRT010 to connect UPS and XLBP(s) of SRT3000 models

One UPS and one external battery pack and external battery pack battery/communications extension cable connection. See "Connections" on page 2 to secure the five meter battery/communications extension cable connector to UPS/XLBP and secure the ground cable connections.

## SRT013 to connect UPS and XLBP(s) of SRT1000/SRT1500 models

One UPS and one external battery pack and external battery pack battery/communications extension cable connection. See "Connections" on page 2 to secure the five meter battery/communications extension cable connector to UPS/XLBP and secure the ground cable connections.