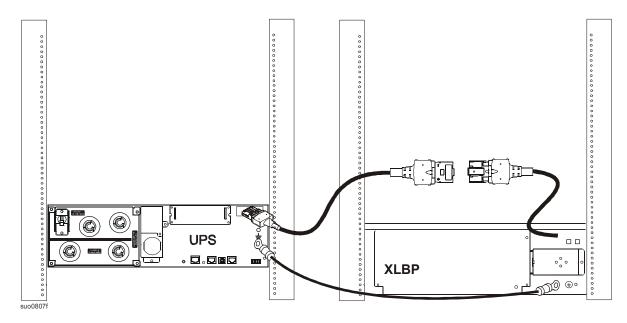

## SRT002 to connect UPS and XLBP(s) of SRT5K/SRT6K models

One UPS and one external battery pack and external battery pack battery/communications extension cable connection. See "Connections" on page 2 to secure the five meter battery/communications extension cable connector to UPS/XLBP and secure the ground cable connections.

#### SRT009 to connect UPS and XLBP(s) of SRT2200 models

One UPS and one external battery pack and external battery pack battery/communications extension cable connection. See "Connections" on page 2 to secure the five meter battery/communications extension cable connector to UPS/XLBP and secure the ground cable connections.

## SRT010 to connect UPS and XLBP(s) of SRT3000 models

One UPS and one external battery pack and external battery pack battery/communications extension cable connection. See "Connections" on page 2 to secure the five meter battery/communications extension cable connector to UPS/XLBP and secure the ground cable connections.

## SRT013 to connect UPS and XLBP(s) of SRT1000/SRT1500 models

One UPS and one external battery pack and external battery pack battery/communications extension cable connection. See "Connections" on page 2 to secure the five meter battery/communications extension cable connector to UPS/XLBP and secure the ground cable connections.