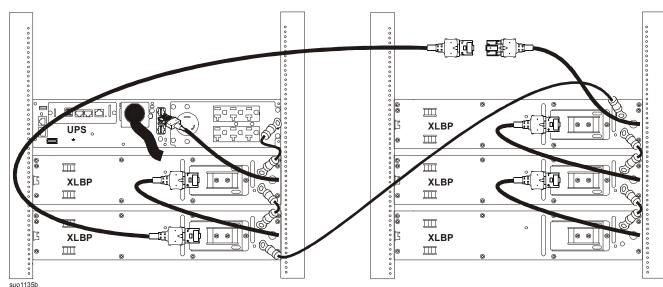

## SRT003 to connect UPS and XLBP(s) of SRT8K/SRT10K models

One UPS and one external battery pack and external battery pack extension cable connection. See "Connections" on page 2 to secure the five meter extension cable connector to UPS/XLBP and secure the ground cable connections. Connect the communication cable.