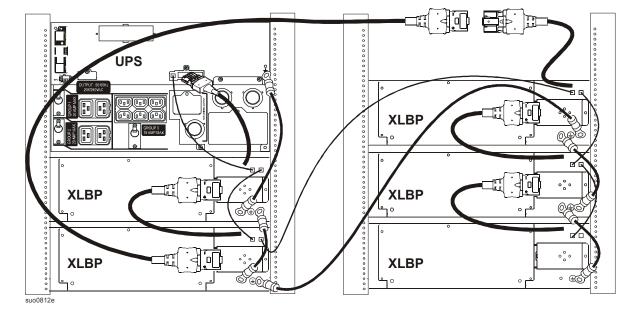

One UPS and five external battery packs and external battery pack extension cable connection. See "Connections" on page 2 to secure the five meter extension cable connector to UPS/XLBP and secure the ground cable connections. Connect the communication cables.