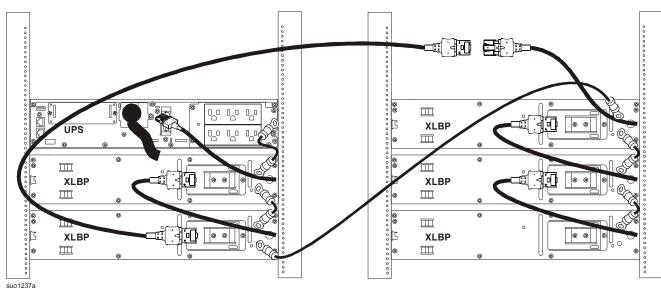

## SRT003 to connect UPS and XLBP(s) of SRT8K/SRT10K models

One UPS and one external battery pack and external battery pack extension cable connection. See "Connections" on page 2 to secure the five meter extension cable connector to UPS/XLBP and secure the ground cable connections. Connect the communication cable.