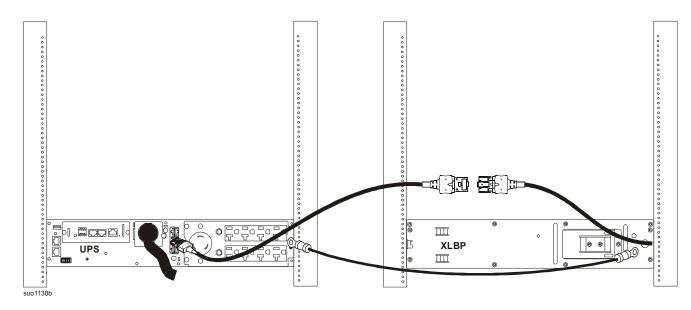

## SRT002 to connect UPS and XLBP(s) of SRT5K/SRT6K models

One UPS and one external battery pack and external battery pack battery/communications extension cable connection. See "Connections" on page 2 to secure the five meter battery/communications extension cable connector to UPS/XLBP and secure the ground cable connections.

#### SRT009 to connect UPS and XLBP(s) of SRT2200 models

One UPS and one external battery pack and external battery pack battery/communications extension cable connection. See "Connections" on page 2 to secure the five meter battery/communications extension cable connector to UPS/XLBP and secure the ground cable connections.

## SRT010 to connect UPS and XLBP(s) of SRT3000 models

One UPS and one external battery pack and external battery pack battery/communications extension cable connection. See "Connections" on page 2 to secure the five meter battery/communications extension cable connector to UPS/XLBP and secure the ground cable connections.

## SRT013 to connect UPS and XLBP(s) of SRT1000/SRT1500 models

One UPS and one external battery pack and external battery pack battery/communications extension cable connection. See "Connections" on page 2 to secure the five meter battery/communications extension cable connector to UPS/XLBP and secure the ground cable connections.