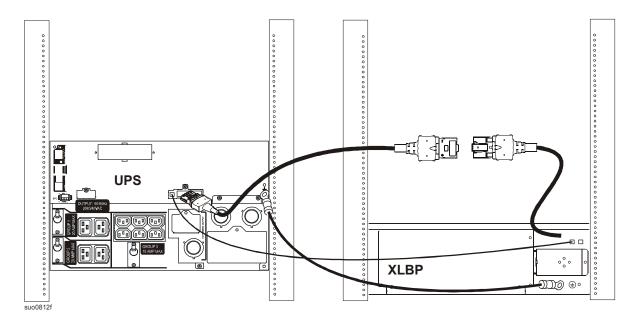

## SRT003 to connect UPS and XLBP(s) of SRT8K/SRT10K models

One UPS and one external battery pack and external battery pack extension cable connection. See "Connections" on page 2 to secure the five meter extension cable connector to UPS/XLBP and secure the ground cable connections. Connect the communication cable.