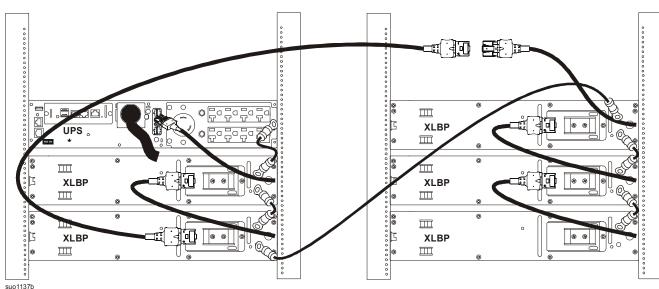

One UPS and five external battery packs and external battery pack extension cable connection. See "Connections" on page 2 to secure the five meter extension cable connector to UPS/XLBP and secure the ground cable connections. Connect the communication cables.