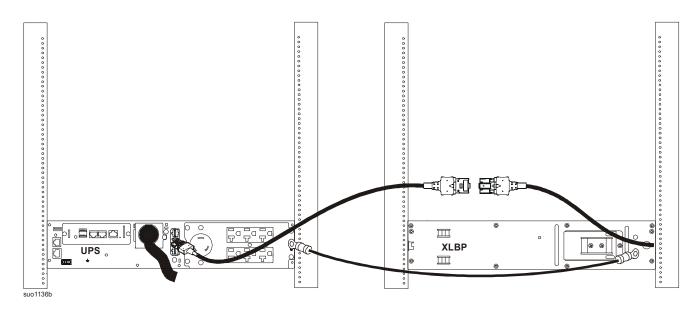

## SRT002 to connect UPS and XLBP(s) of SRT5K/SRT6K models

One UPS and one external battery pack and external battery pack battery/communications extension cable connection. See "Connections" on page 2 to secure the five meter battery/communications extension cable connector to UPS/XLBP and secure the ground cable connections.

#### SRT009 to connect UPS and XLBP(s) of SRT2200 models

One UPS and one external battery pack and external battery pack battery/communications extension cable connection. See "Connections" on page 2 to secure the five meter battery/communications extension cable connector to UPS/XLBP and secure the ground cable connections.

## SRT010 to connect UPS and XLBP(s) of SRT3000 models

One UPS and one external battery pack and external battery pack battery/communications extension cable connection. See "Connections" on page 2 to secure the five meter battery/communications extension cable connector to UPS/XLBP and secure the ground cable connections.

## SRT013 to connect UPS and XLBP(s) of SRT1000/SRT1500 models

One UPS and one external battery pack and external battery pack battery/communications extension cable connection. See "Connections" on page 2 to secure the five meter battery/communications extension cable connector to UPS/XLBP and secure the ground cable connections.