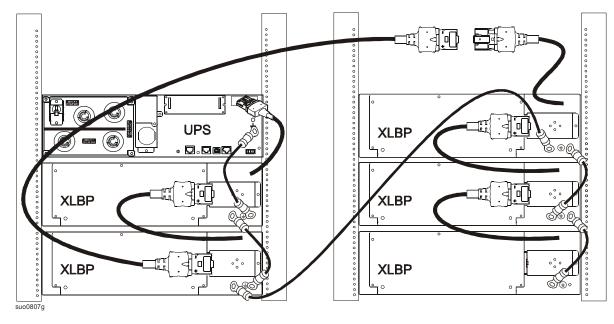

One UPS and five external battery packs and external battery pack extension cable connection. See "Connections" on page 2 to secure the five meter extension cable connector to UPS/XLBP and secure the ground cable connections. Connect the communication cables.